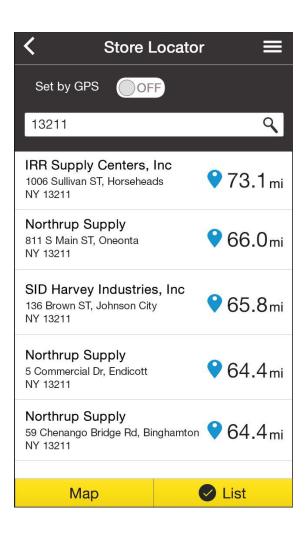

### Store Locator - List

 Selecting List option will display all the near by store locations with address and distance