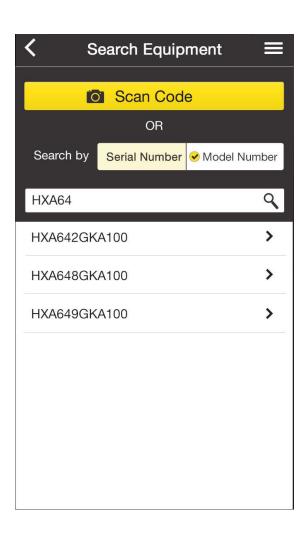

## Search Equipment

 Search Equipment screen allows user to Scan Code or manually search for item by either using Serial Number or Model Number

## Search Equipment - Details

 Once scanned or searched the required item, user will get list of related search items