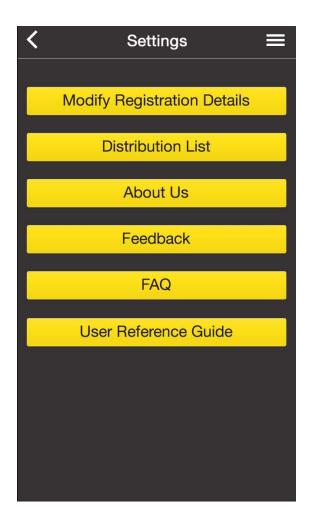

# Settings

- User can update registered details by selecting Modify Registration Details
- By selecting Distribution List, user can view Previously saved list, edit list or create new list.
- About Us provides company information
- Selecting Feedback will show Feedback screen
- FAQ displays How To Question and Answer screen
- User Reference Guide will display Help on how to use application