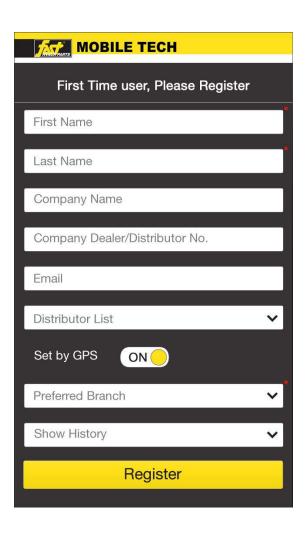

## Registration Screen

- First time user required to register before accessing application
- Distribution List,
   Preferred Branch, Show
   History fields will navigate to screen of available list from selected field
- User can Select nearest branch using GPS.
   Switching GPS off will enable user to enter Zip code manually