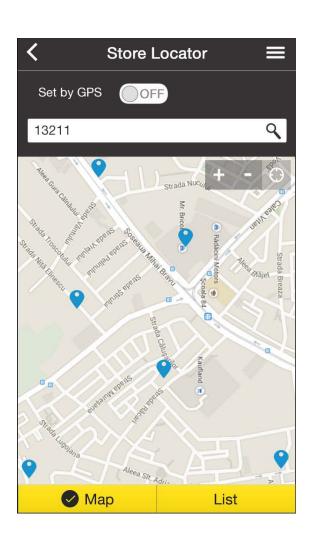

## Store Locator - Map

- Current location can be set by GPS. Switching off GPS will enable user to manually enter location zip code
- User can view near by store locations from Current Location
- Option to view store location on Map or list of all near by store location by clicking *List* button

# Store Locator - Map

 Selecting Pin will bring address info as pop hover