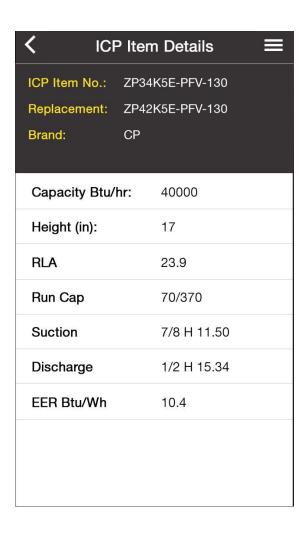

### Item Details

 Item Details screen displays Header details and additional details of the selected item