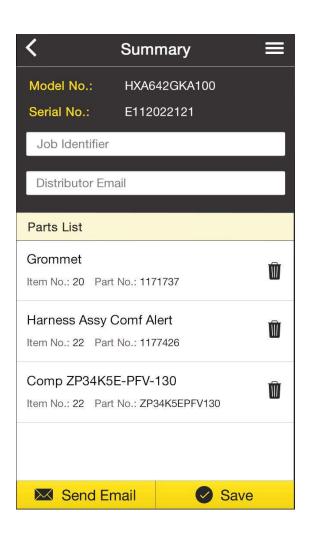

# Summary

- Summary screen displays Header Details of the selected item.
- User can view Parts List of the selected item
- Pressing Delete icon will remove the Part from the Parts List
- User can input Job Identifier and select Distributors Email from available list created during registration