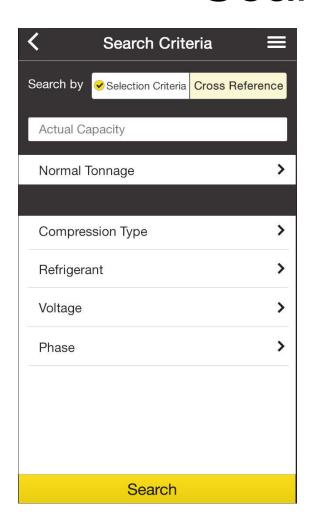

### Compressor Cross Reference tool Search Criteria

 User can search items by selection criteria or Cross Reference