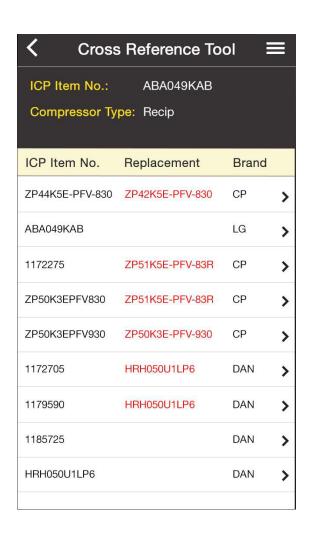

### Cross Reference Tool

- Cross Reference Tool screen displays Header details of the item
- User can view list of details with available Replacement part for the selected part
- Clicking on item will display detailed information screen for the selected item