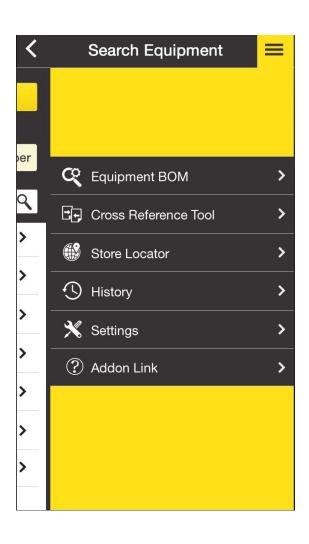

## Main Navigation

Clicking *Menu* icon
 will slide the Main
 Navigation, which can
 be accessed from all
 the screens