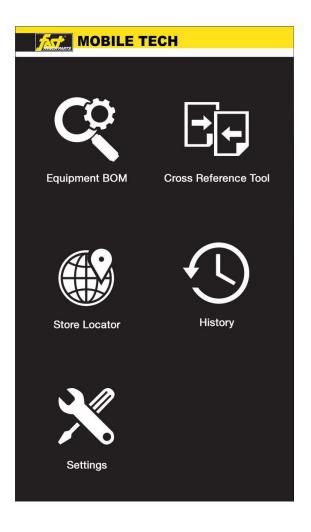

To complete desired task user can progress further by selecting the dashboard menu

- Fquipment BOM allows user to select required item and get details of that item
- Cross Reference Tool
   enables checking details of
   required item and its available
   replacement
- Store Locator enables user to find store near by current location
- History displays list of previous records
- In Settings screen user can modify option or update registered information