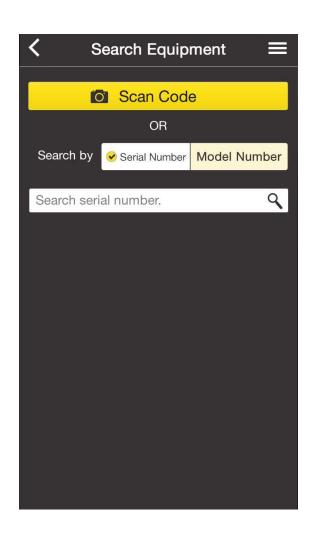

## Search Equipment

 Search Equipment screen allows user to Scan Code or manually search for item by either using Serial Number or Model Number