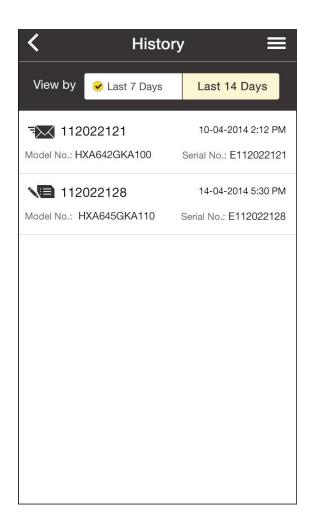

# History

- History screen
  displays Sent mails
  and drafts saved
  previously
- User can view Last
   7 Days history or 14
   days history