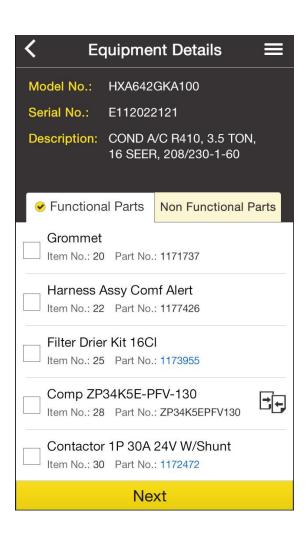

## Search Equipment - Details

- Equipment Details screen displays Header details of the selected items.
- User can view list of Functional Parts or Non Functional Parts
- Clicking on Cross
   Reference Tool will
   show Cross Reference
   Tool options screen for
   selected part