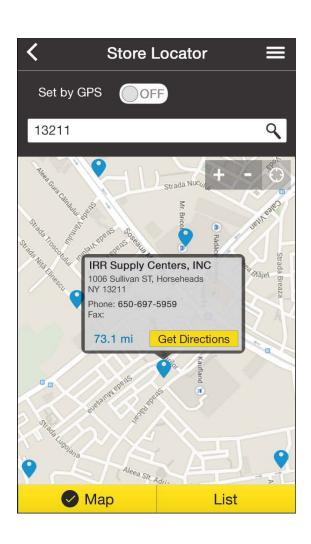

## Store Locator - Map

- Current location can be set by GPS. Switching off GPS will enable user to manually enter location zip code
- User can view near by store locations from Current Location
- Option to view store location on Map or list of all near by store location by clicking *List* button

# Store Locator - Map

 Selecting Pin will bring address info as pop hover